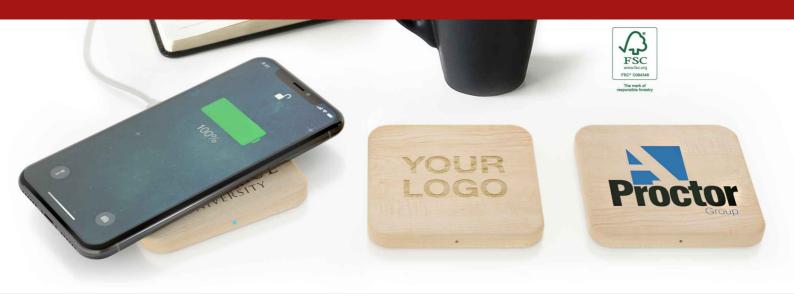

## **Forest**

Our Forest Wireless Charger features a beautiful surface made from FSC® Certified maple wood. The large branding area is ready to be Screen Printed or Laser Engraved with your logo, website address, slogan and more. Compatible with Qienabled devices, otherwise known as Wireless Charging devices, the Forest truly stands out from the crowd at Meetings, Conferences and Events.

## **Forest**

| Colours               | •                                                                                                                  |                                              |
|-----------------------|--------------------------------------------------------------------------------------------------------------------|----------------------------------------------|
| Lead Time             | 6 working days                                                                                                     |                                              |
| Branding              | SCREEN PRINTING  1 - 4 COLORS  LASER ENGRAVING                                                                     | INDIVIDUAL<br>NAMING                         |
| Branding Area         | Screen Printing  Area Top: 78mm X 78mm                                                                             | <b>Laser Engraving</b> Area Top: 70mm X 70mm |
| Dimensions and Weight | Length: 90mm (3.54 inches) Width: 90mm (3.54 inches) Height: 9.7mm (0.38 inches) Weight: 70.00 grams (2.47 ounces) |                                              |