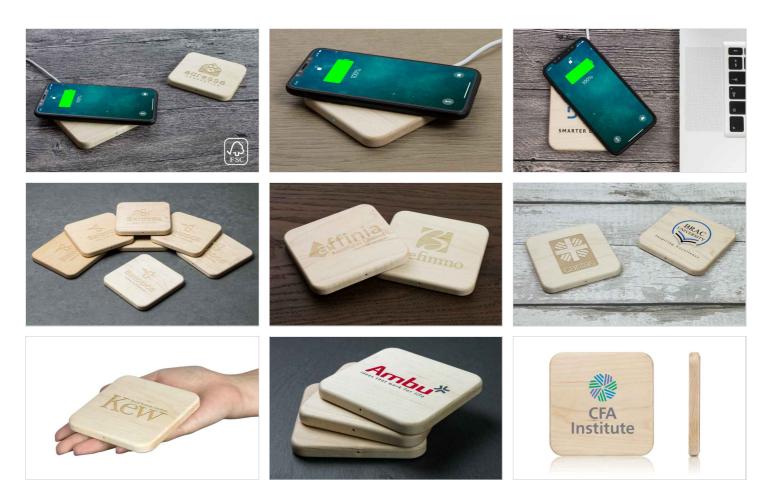

## **Forest**

Our Forest Wireless Charger features a beautiful surface made from FSC® Certified maple wood. The large branding area is ready to be Screen Printed or Laser Engraved with your logo, website address, slogan and more. Compatible with Qienabled devices, otherwise known as Wireless Charging devices, the Forest truly stands out from the crowd at Meetings, Conferences and Events.

## **Forest**

| Colours               | •                                                                                                                  |                                              |
|-----------------------|--------------------------------------------------------------------------------------------------------------------|----------------------------------------------|
| Lead Time             | 6 working days                                                                                                     |                                              |
| Branding              | SCREEN PRINTING  1 - 4 COLORS  LASER ENGRAVING                                                                     | INDIVIDUAL<br>NAMING                         |
| Branding Area         | Screen Printing  Area Top: 78mm X 78mm                                                                             | <b>Laser Engraving</b> Area Top: 70mm X 70mm |
| Dimensions and Weight | Length: 90mm (3.54 inches) Width: 90mm (3.54 inches) Height: 9.7mm (0.38 inches) Weight: 70.00 grams (2.47 ounces) |                                              |