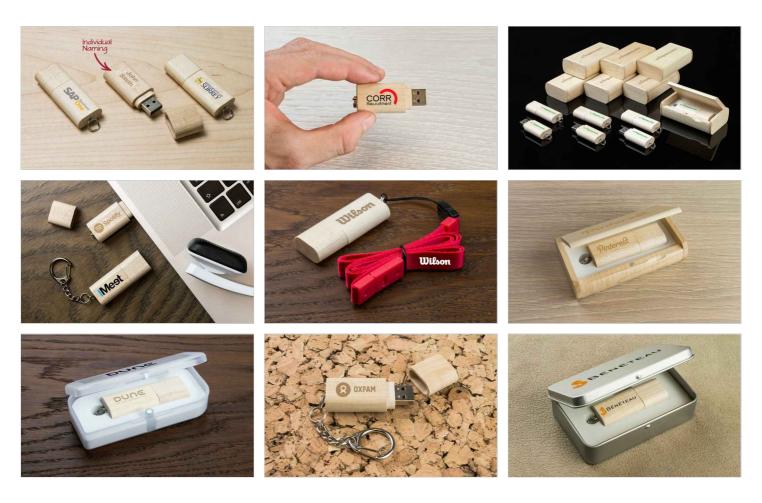

## **Nature**

With a stunning natural hardwood shell made from FSC® certified Maple Wood, the Nature Flash Drive is the perfect blend of modern technology and sophisticated styling. This Wooden USB is ideal if you are looking for a promotional gift with a smooth tactile feel and great visual appeal for your brand.