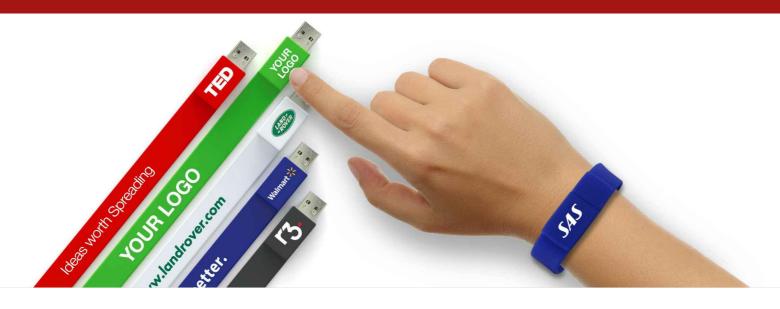

## Lizzard

Made from flexible silicone the Lizzard USB Wristband is a fashionable model especially popular among young audiences. Ideal to showcase your website address or brand slogan.