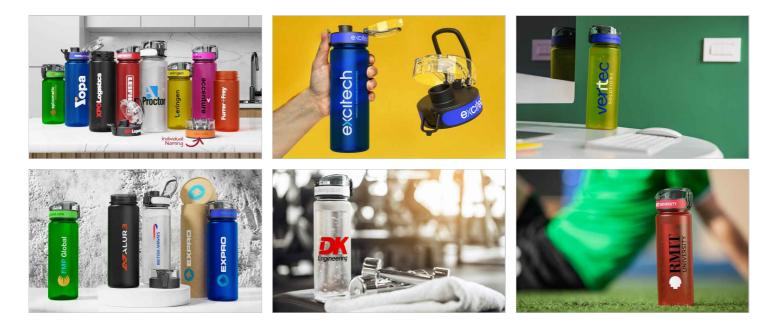

## Aqualok

The Aqualok Water Bottle features a secure-lock lid to prevent any unwanted spillages. We can add your logo onto two sides of the Aqualok and around the dedicated branding area on the lid. Featuring a handy carry loop, the Aqualok is made from the durable translucent Tritan<sup>™</sup> plastic and is designed to go where you go. A fantastic custom Water Bottle that'll be used daily.