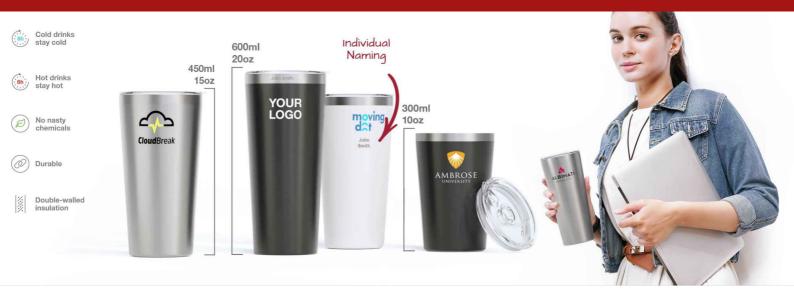

## Metro

The Metro Travel Cup is a sleek and stylish model that's ready to go wherever you go. Made from Stainless Steel and available in three popular sizes, the Metro features double-walled insulation technology to help maintain your beverage temperature for longer. We can add your logo to the enlarged branding area in ultra-precise detail. Get in touch today regarding prices, delivery times and samples.

## Metro

| Colours                  |                                                                                                                         |                                                                                                                                                                                |                                                                                                                  |
|--------------------------|-------------------------------------------------------------------------------------------------------------------------|--------------------------------------------------------------------------------------------------------------------------------------------------------------------------------|------------------------------------------------------------------------------------------------------------------|
| Lead Time                | 7 working days                                                                                                          |                                                                                                                                                                                |                                                                                                                  |
| Branding                 | SCREEN<br>PRINTING<br>1-3<br>COLOURS                                                                                    | R<br>ING<br>NAMING                                                                                                                                                             |                                                                                                                  |
|                          | Screen Printing                                                                                                         | Laser Engraving                                                                                                                                                                |                                                                                                                  |
| Branding Area            | Metro 450<br>Area Side: 42mm X 42mm<br>Metro 600<br>Area Side: 50mm X 47mm<br>Metro 300<br>Area Side: 40mm X 32mm       | , <b>Metro 450</b><br>Area Side: 26mm X 90mm63mm X 42mm<br>, <b>Metro 600</b><br>Area Side: 26mm X 100mm63mm X 52mm<br>, <b>Metro 300</b><br>Area Side: 26mm X 75mm63mm X 35mm |                                                                                                                  |
| Dimensions and<br>Weight | <b>Metro 450</b><br>Height: 173.5mm (6.83 inches)<br>Diameter: 88mm (3.46 inches)<br>Weight: 280 grams (9.88<br>ounces) | - · · · · · · · ·                                                                                                                                                              | Metro 300<br>Height: 135mm (5.31 inches)<br>Diameter: 88mm (3.46<br>inches)<br>Weight: 221 grams (7.8<br>ounces) |