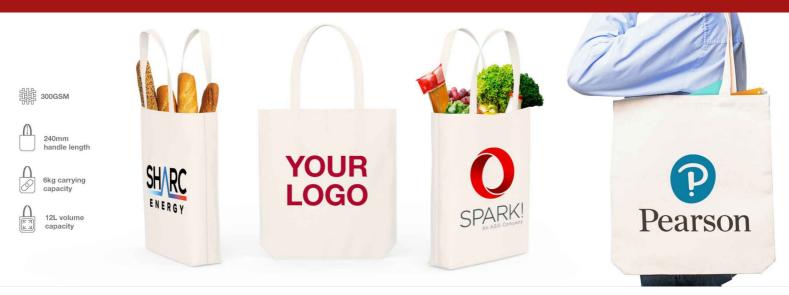

## Revel

The Revel combines style and function into one fantastic Tote Bag. The woven fabric comprises of of 60% polyester and 40% cotton which supports an ample carrying capacity of 6kgs in weight, and offers a spacious volume capacity of 12 litres. Both sides of the Revel Tote Bag can be Photo Printed with your logo, slogan, website address and more. A beautiful promotional product that'll be used for years to come.

## Revel

| Colours               |                                                                                                                              |
|-----------------------|------------------------------------------------------------------------------------------------------------------------------|
| Lead Time             | 7 working days                                                                                                               |
| Branding              | PHOTO<br>PRINTING                                                                                                            |
| Branding Area         | Photo Printing<br>Area Front: 280mm X 300mm<br>Area Back: 280mm X 300mm                                                      |
| Dimensions and Weight | Length: 420mm (16.54 inches)<br>Width: 380mm (14.96 inches)<br>Depth: 100mm (3.94 inches)<br>Weight: 145 grams (5.11 ounces) |
| Material              | Cotton 40%, Polyester 60%<br>300GSM                                                                                          |
|                       |                                                                                                                              |