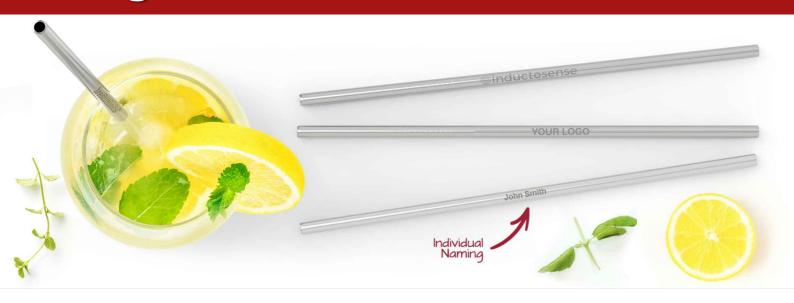

## **Straight**

The Straight reusable metal straw has a dedicated branding area that can be Laser Engraved with your logo in super-precise detail. Each straw is attached to a cardboard backing for easy distribution at your next Conference or Event, and it also comes with a handy straw cleaner too.

## **Straight**

| Colours               |                                                                                          |
|-----------------------|------------------------------------------------------------------------------------------|
| Lead Time             | 6 working days                                                                           |
| Branding              | LASER ENGRAVING INDIVIDUAL NAMING                                                        |
| Branding Area         | Laser Engraving Area Side: 85mm X 4.5mm                                                  |
| Dimensions and Weight | Length: 214mm (8.43 inches) Diameter: 6mm (0.24 inches) Weight: 11.6 grams (0.41 ounces) |