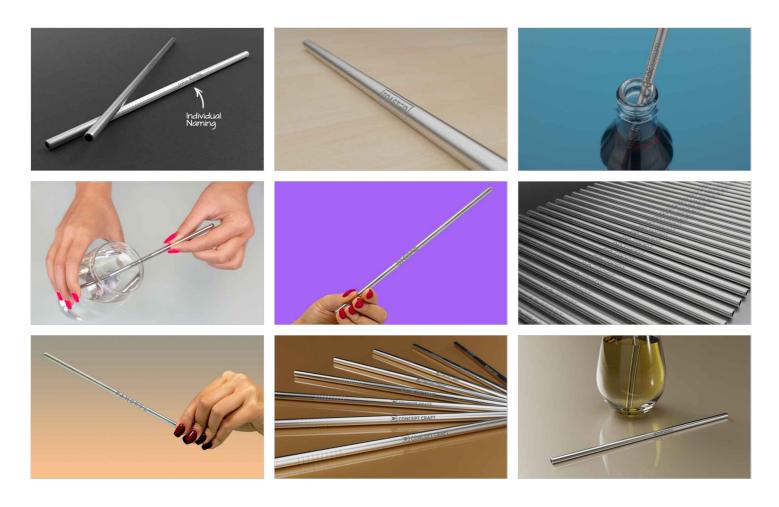

## **Straight**

The Straight reusable metal straw has a dedicated branding area that can be Laser Engraved with your logo in super-precise detail. Each straw is attached to a cardboard backing for easy distribution at your next Conference or Event, and it also comes with a handy straw cleaner too.

## **Straight**

| Colours               |                                                                                          |
|-----------------------|------------------------------------------------------------------------------------------|
| Lead Time             | 6 working days                                                                           |
| Branding              | LASER ENGRAVING INDIVIDUAL NAMING                                                        |
| Branding Area         | Laser Engraving Area Side: 85mm X 4.5mm                                                  |
| Dimensions and Weight | Length: 214mm (8.43 inches) Diameter: 6mm (0.24 inches) Weight: 11.6 grams (0.41 ounces) |