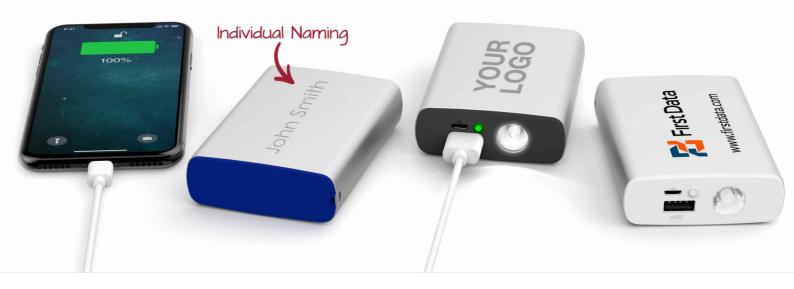

## Rex

Offering an enormous branding area, a handy torch and impressive power capacities, our Rex Power Bank can be used as a striking promotional gift or as a dependable power source for your team on the road. Compatible with all the latest smartphone and tablet devices, the Rex will become a trusty companion for your Customers, Clients and Employees.

## Rex

| Capacities            | 7800mAh, 10050mAh                                          |                         |
|-----------------------|------------------------------------------------------------|-------------------------|
| Colours               |                                                            |                         |
| Lead Time             | 7 working days                                             |                         |
| Branding              | SCREEN PRINTING  1-4 COLOURS  LASER ENGRAVING              | INDIVIDUAL NAMING       |
| Branding Area         | Screen Printing                                            | Laser Engraving         |
|                       | Area Front: 80mm X 45mm                                    | Area Front: 80mm X 45mm |
|                       | Area Back: 80mm X 45mm                                     | Area Back: 80mm X 45mm  |
|                       |                                                            |                         |
| Dimensions and Weight | Length: 94mm (3.7 inches)                                  |                         |
|                       | Width: 24mm (0.94 inches)                                  |                         |
|                       | Height: 65mm (2.56 inches) Weight: 200 grams (7.05 ounces) |                         |
| Tech Specs            | Input: 5V/1A, Output: 5V/1A                                |                         |
|                       | Battery Type: Lithium-ion Full Charge Time: 9-10 Hours     |                         |
|                       | i uli Chalue Hille. 3-10 Muuls                             |                         |