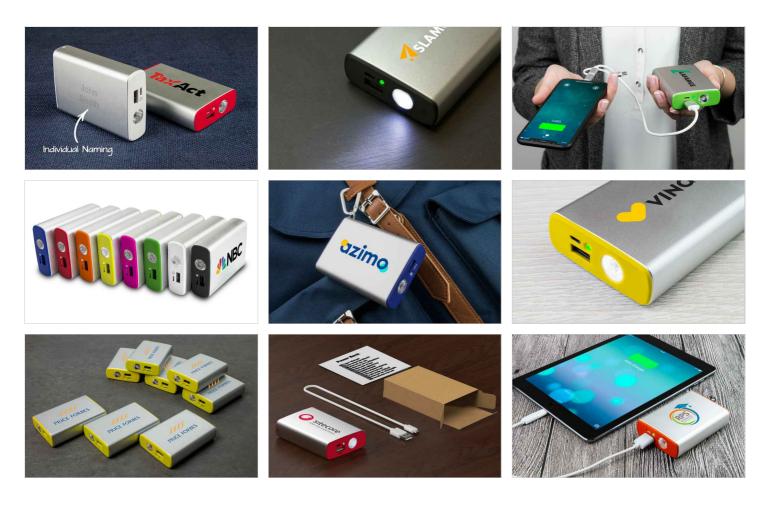

## Rex

Offering an enormous branding area, a handy torch and impressive power capacities, our Rex Power Bank can be used as a striking promotional gift or as a dependable power source for your team on the road. Compatible with all the latest smartphone and tablet devices, the Rex will become a trusty companion for your Customers, Clients and Employees.

## Rex

| Capacities            | 7800mAh, 10050mAh                                          |                         |
|-----------------------|------------------------------------------------------------|-------------------------|
| Colours               |                                                            |                         |
| Lead Time             | 7 working days                                             |                         |
| Branding              | SCREEN PRINTING  1-4 COLOURS  LASER ENGRAVING              | INDIVIDUAL NAMING       |
| Branding Area         | Screen Printing                                            | Laser Engraving         |
|                       | Area Front: 80mm X 45mm                                    | Area Front: 80mm X 45mm |
|                       | Area Back: 80mm X 45mm                                     | Area Back: 80mm X 45mm  |
|                       |                                                            |                         |
| Dimensions and Weight | Length: 94mm (3.7 inches)                                  |                         |
|                       | Width: 24mm (0.94 inches)                                  |                         |
|                       | Height: 65mm (2.56 inches) Weight: 200 grams (7.05 ounces) |                         |
| Tech Specs            | Input: 5V/1A, Output: 5V/1A                                |                         |
|                       | Battery Type: Lithium-ion Full Charge Time: 9-10 Hours     |                         |
|                       | i uli Chalue Hille. 3-10 Muuls                             |                         |