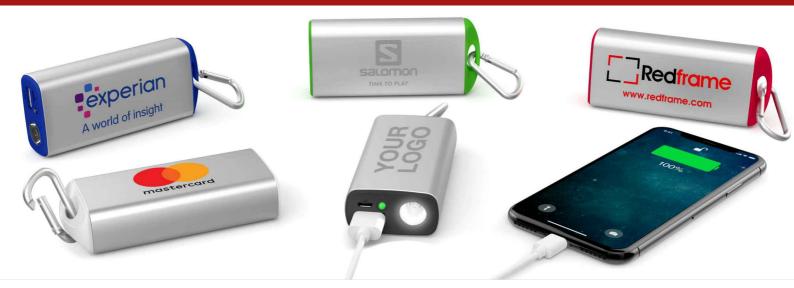

## Encore

With a large branding area yet small enough to fit into the palm of your hand, the Encore is a stunning way to promote your organisation. The Encore features a handy LED torch and easily attaches to a set of keys or our Carabiner accessory. Available in a huge 6,700mAh power capacity.