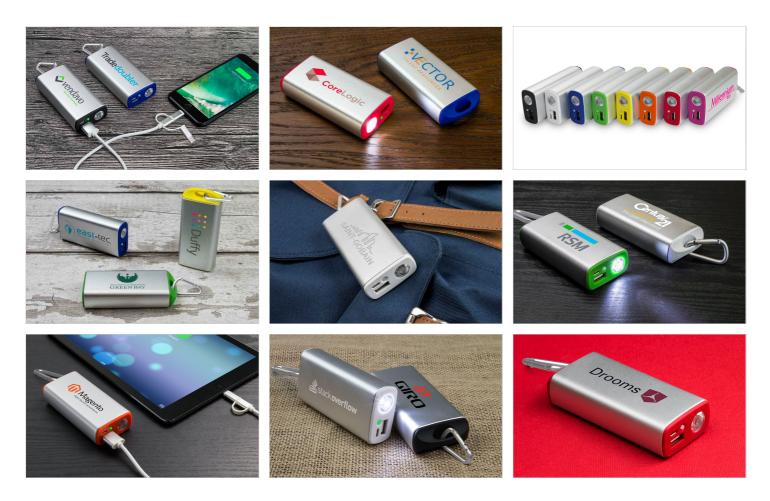

## Encore

With a large branding area yet small enough to fit into the palm of your hand, the Encore is a stunning way to promote your organisation. The Encore features a handy LED torch and easily attaches to a set of keys or our Carabiner accessory. Available in a huge 6,700mAh power capacity.

## Encore

| Capacities            | 5200mAh, 6000mAh, 6700mAh                                |                         |
|-----------------------|----------------------------------------------------------|-------------------------|
| Colours               |                                                          |                         |
| Lead Time             | 7 working days                                           |                         |
| Branding              | SCREEN<br>PRINTING<br>1-4<br>COLOURS                     |                         |
| Branding Area         | Screen Printing                                          | Laser Engraving         |
|                       | Area Front: 85mm X 30mm                                  | Area Front: 65mm X 30mm |
|                       | Area Back: 85mm X 30mm                                   | Area Back: 65mm X 30mm  |
|                       |                                                          |                         |
| Dimensions and Weight | Length: 102mm (4.02 inches)                              |                         |
|                       | Width: 24mm (0.94 inches)<br>Height: 46mm (1.81 inches)  |                         |
|                       | Weight: 145 grams (5.11 ounces)                          |                         |
| Tech Specs            | Input: 5V/1A, Output: 5V/1A                              |                         |
|                       | Battery Type: Lithium-ion<br>Full Charge Time: 6-7 Hours |                         |
|                       |                                                          |                         |