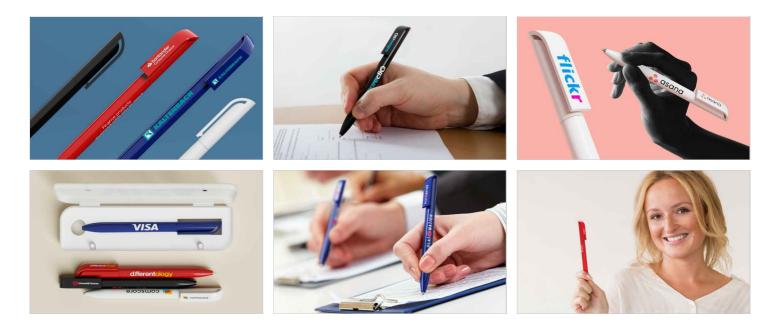

## Frosty

The Frosty ballpoint pen features a solid colour exterior that's ready to be branded with your logo. The ballpoint reveals and retracts via the practical rotating function at the top of the pen. Offering smooth lines and a comfortable feel, the Frosty is a useful promotional product that puts your brand in the hands of each recipient.