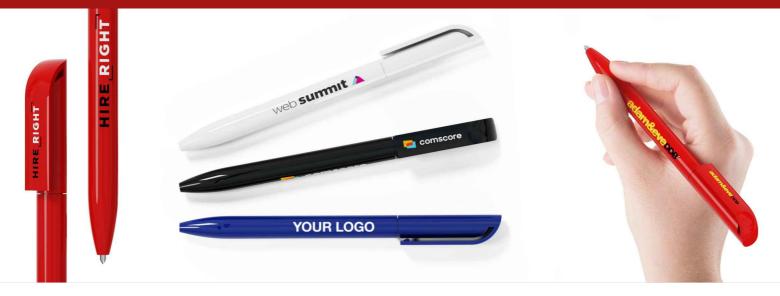

## Frosty

The Frosty ballpoint pen features a solid colour exterior that's ready to be branded with your logo. The ballpoint reveals and retracts via the practical rotating function at the top of the pen. Offering smooth lines and a comfortable feel, the Frosty is a useful promotional product that puts your brand in the hands of each recipient.