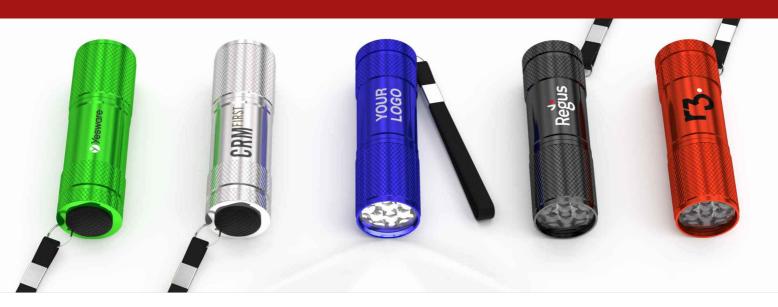

## Lumi

Available in 6 vibrant colours, the Lumi LED Torch will become a trusty companion for your Customers and Clients. The outer-shell can be Screen Printed or Laser Engraved with your logo, slogan and more. A great promotional product for your next Meeting, Event or Conference. Three AAA batteries come included as standard.

## Lumi

| Colours               | • • • • •                                                                             |                                        |
|-----------------------|---------------------------------------------------------------------------------------|----------------------------------------|
| Lead Time             | 7 working days                                                                        |                                        |
| Branding              | SCREEN PRINTING  1-3 COLOURS  LASER ENGRAVING  FOR EACH OF THE PRINTING ENGRAVING     | INDIVIDUAL<br>NAMING                   |
| Branding Area         | Screen Printing  Area Side: 22mm X 15mm                                               | Laser Engraving Area Side: 22mm X 10mm |
| Dimensions and Weight | Length: 85mm (3.35 inches) Diameter: 25mm (0.98 inches) Weight: 54 grams (1.9 ounces) |                                        |