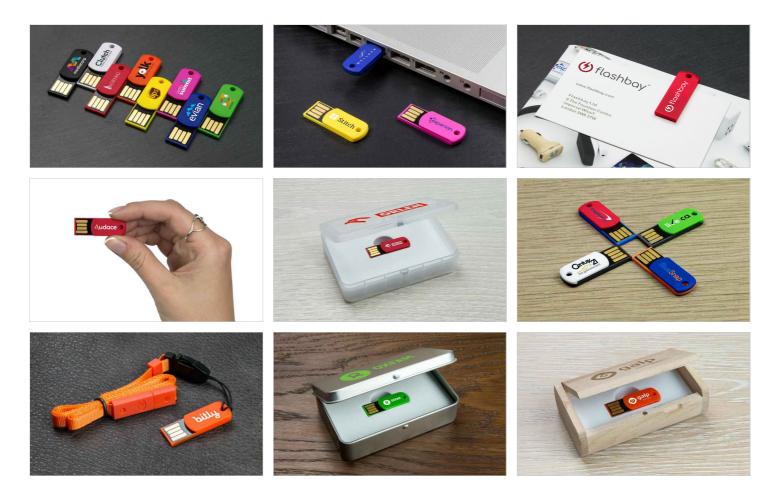

With its compact yet sophisticated design the Clip Flash Drive is a unique clip shaped USB which can conveniently be attached to any of your customer's brochures, business cards and printed documents. So as it so happens your audience can also use it as a traditional paper clip!

## Clip

| Capacities            | 2GB, 4GB, 8GB, 16GB, 32GB, 64GB, 128GB                                                                                    |                                                                     |
|-----------------------|---------------------------------------------------------------------------------------------------------------------------|---------------------------------------------------------------------|
| Colours               |                                                                                                                           |                                                                     |
| Lead Time             | 5 working days                                                                                                            |                                                                     |
| Branding              | SCREEN<br>PRINTING<br>1-4<br>COLOURS                                                                                      |                                                                     |
| Branding Area         | Screen Printing<br>Area Front: 17mm X 10mm<br>Area Back: 28mm X 10mm                                                      | Photo Printing<br>Area Front: 17mm X 10mm<br>Area Back: 28mm X 10mm |
| Dimensions and Weight | Length: 37mm (1.46 inches)<br>Width: 12mm (0.47 inches)<br>Height: 4.5mm (0.18 inches)<br>Weight: 2.5 grams (0.09 ounces) |                                                                     |
|                       |                                                                                                                           |                                                                     |