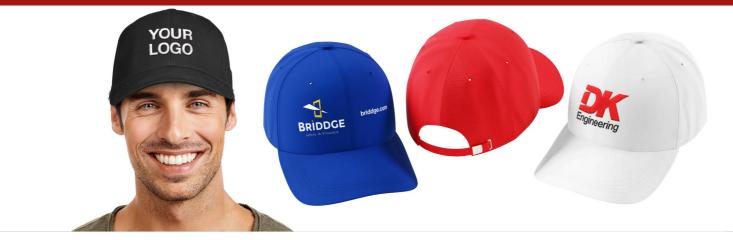

## Hex

The Hex is a fantastic 6-panel cap that boasts an enlarged branding area for your logo and more. Both Photo Printing and Embroidery branding methods are available to you, and we can help you choose the best option for your specific branding requirements. The Hex also features an adjustable sizing strap and it can be hand washed when required.