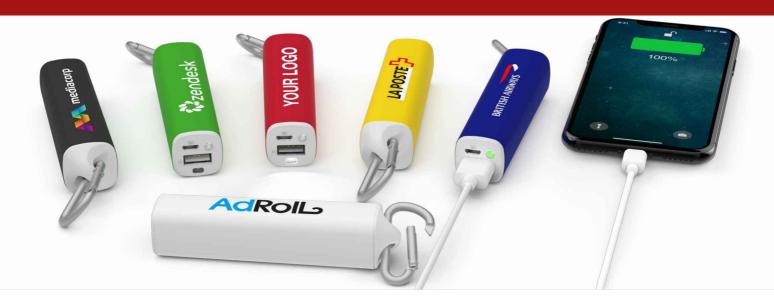

## Core

Promote your organisation in vibrant colour with the Core Power Bank. The outer-shell has a rubberised texture and can have your logo or brand message Screen Printed on 2 sides. The outer-shell can also be Pantone<sup>®</sup> Colour Matched to ensure it's identical to your Brand Guidelines. The Core also features a handy LED torch.

## Core

| Capacities            | 2200mAh, 2600mAh, 3000mAh, 3350mAh                                                                              |                                                                 |
|-----------------------|-----------------------------------------------------------------------------------------------------------------|-----------------------------------------------------------------|
| Colours               |                                                                                                                 |                                                                 |
| Lead Time             | 7 working days                                                                                                  |                                                                 |
| Branding              | SCREEN PHOTO PRINTING  1-4 COLOURS                                                                              |                                                                 |
| Branding Area         | Screen Printing  Area Front: 80mm X 12mm  Area Back: 80mm X 12mm                                                | Photo Printing  Area Front: 80mm X 12mm  Area Back: 80mm X 12mm |
| Dimensions and Weight | Length: 104mm (4.09 inches) Width: 25mm (0.98 inches) Height: 25mm (0.98 inches) Weight: 72 grams (2.54 ounces) |                                                                 |
| Tech Specs            | Input: 5V/1A, Output: 5V/1A Battery Type: Lithium-ion Full Charge Time: 3-4 Hours                               |                                                                 |