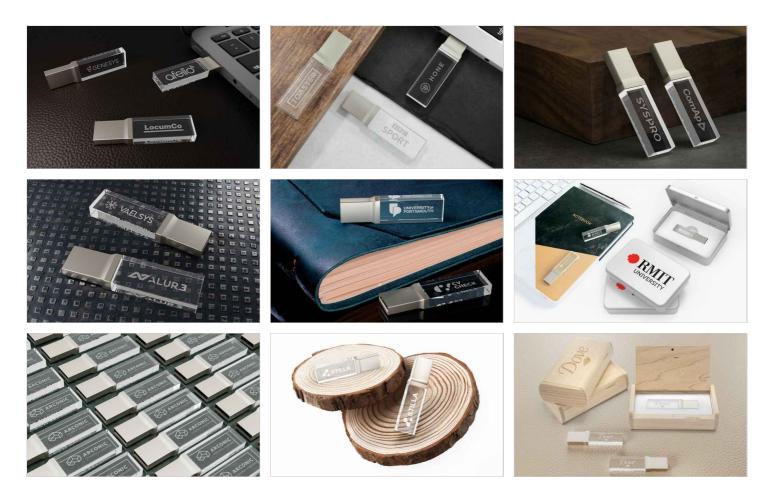

## Crystal

Our Crystal USB Flash Drive features a striking K9 glass shell, Laser Engraved 'inside the glass' with your logo in 2 dimensions. The K9-rated glass is known for its exceptional clarity and durability, which makes it ideal for daily usage. The edges and corners of the Flash Drive have been polished and smoothed to ensure easily handling.