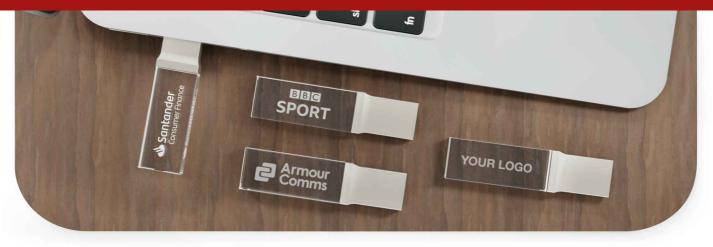

## Crystal

Our Crystal USB Flash Drive features a striking K9 glass shell, Laser Engraved 'inside the glass' with your logo in 2 dimensions. The K9-rated glass is known for its exceptional clarity and durability, which makes it ideal for daily usage. The edges and corners of the Flash Drive have been polished and smoothed to ensure easily handling.